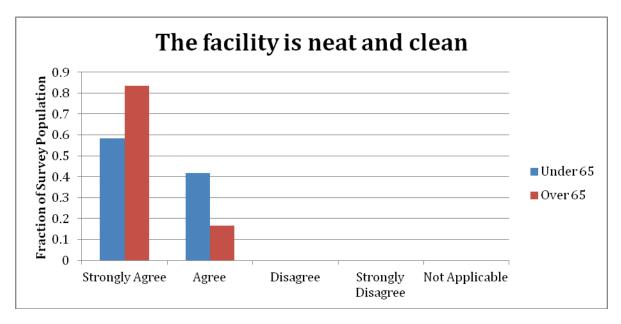

# Summit Internal Medicine Survey Report

- Conducted over 1 week
- 134 patients completed the survey