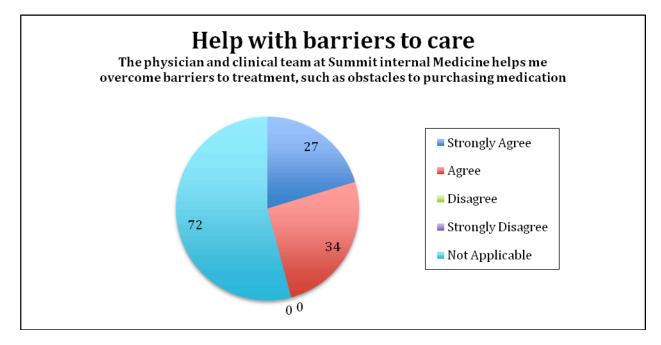

# Summit Internal Medicine Survey Report

- Conducted over 1 week
- 134 patients completed the survey