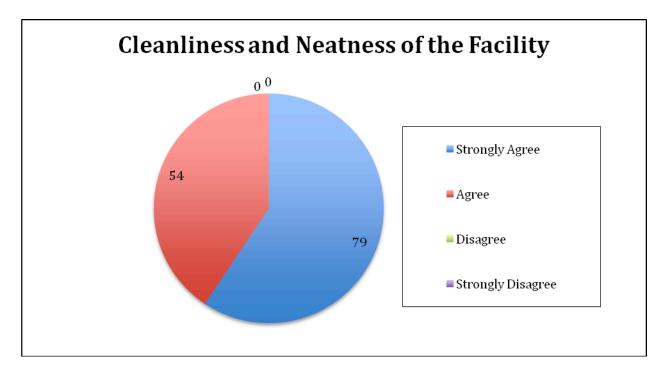

# Summit Internal Medicine Survey Report

- Conducted over 1 week
- 134 patients completed the survey