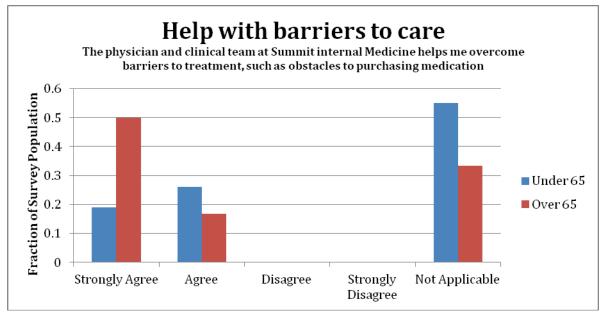

# Summit Internal Medicine Survey Report

- Conducted over 1 week
- 134 patients completed the survey