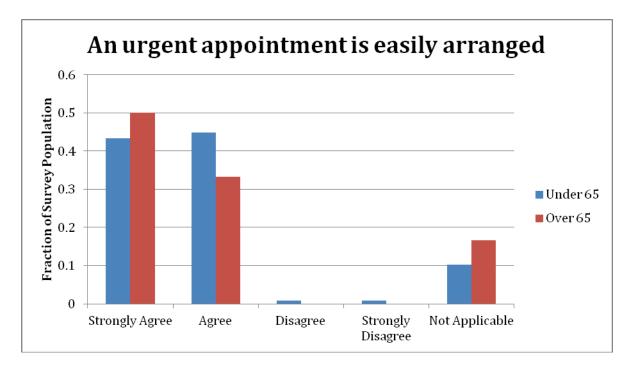

# Summit Internal Medicine Survey Report

- Conducted over 1 week
- 134 patients completed the survey