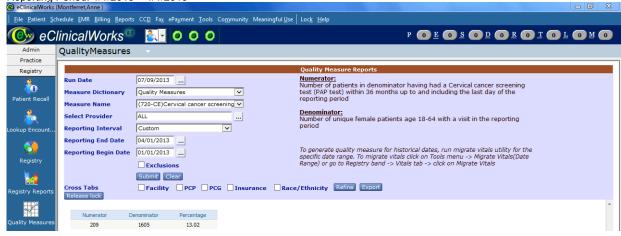

# Summit Internal Medicine Cervical Cancer Screening (Female Patients 18-64)

Reporting Period: 10/1/2012 – 1/1/2013

| © eClinicalWorks (Montferret,Anne )                                                                                                                                                                                                    |                 |
|----------------------------------------------------------------------------------------------------------------------------------------------------------------------------------------------------------------------------------------|-----------------|
| File Patient Schedule EMR Billing Reports CCD Fax ePaxment Iools Community Meaningful Use Lock Help                                                                                                                                    |                 |
|                                                                                                                                                                                                                                        | R O T O L O M O |
| Admin QualityMeasures                                                                                                                                                                                                                  |                 |
| Practice                                                                                                                                                                                                                               |                 |
| Registry Quality Measure Reports                                                                                                                                                                                                       |                 |
| Run Date 07/09/2013 Number of patients in denominator having had a Cervical cancer scree                                                                                                                                               | voin a          |
| Number or patients in denominator naving had a Lervical cancer scree test (PAP test) within 36 months up to and including the last day of th                                                                                           |                 |
| Patient Recall Measure Name (720-CE)Cervical cancer screening reporting period                                                                                                                                                         |                 |
| Denominator:                                                                                                                                                                                                                           |                 |
| Number of unique remain patients age 18-64 with a visit in the report                                                                                                                                                                  | ing             |
| Lookup Encount Reporting Interval Custom 🗸 period                                                                                                                                                                                      |                 |
| Reporting End Date 01/01/2013                                                                                                                                                                                                          |                 |
| Reporting Begin Date 10/01/2012 To generate quality measure for historical dates, run migrate vitals utility specific date range. To migrate vitals click on Tools menu -> Migrate Vitals                                              |                 |
| Registry Exclusions Range) or go to Registry band ->> Migrate Vitals tab -> click on from Gyrate Vitals                                                                                                                                | subate          |
| Submit Clear                                                                                                                                                                                                                           |                 |
| Cross Tabs         Facility         PCP         PCG         Insurance         Race/Ethnicity         Refine         Export           Rejestry Reports         Release lock         Refine         Export         Refine         Export |                 |
|                                                                                                                                                                                                                                        | ×               |
| Numerator Denominator Percentage                                                                                                                                                                                                       |                 |
| Quality Measures 171 1611 10.61                                                                                                                                                                                                        |                 |

#### Reporting Period: 1/1/2013 - 4/1/2013

| <u>File</u> Patient Sch | nedule <u>E</u> MR <u>B</u> illing <u>R</u> eport: | s CC <u>D</u> Fa <u>x</u> ePa <u>y</u> ment <u>T</u> ools Co <u>m</u> n | imunity Meaningful <u>U</u> se Loc <u>k</u> Help                                                                                                            |   |
|-------------------------|----------------------------------------------------|-------------------------------------------------------------------------|-------------------------------------------------------------------------------------------------------------------------------------------------------------|---|
| 🕑 eCl                   | linicalWorks <sup>"</sup>                          | ê o o 💽 🛃                                                               | POEOSODOROTOLOM                                                                                                                                             | 0 |
| Admin                   | QualityMeasures                                    |                                                                         |                                                                                                                                                             |   |
| Practice                |                                                    |                                                                         |                                                                                                                                                             | _ |
| Registry                |                                                    |                                                                         | Quality Measure Reports                                                                                                                                     |   |
| 2                       | Run Date                                           | 07/09/2013                                                              | Numerator:<br>Number of patients in denominator having had a Cervical cancer screening                                                                      |   |
| <b>(</b> )              | Measure Dictionary                                 | Quality Measures                                                        | <ul> <li>test (PAP test) within 36 months up to and including the last day of the</li> </ul>                                                                |   |
| Patient Recall          | Measure Name                                       | (720-CE)Cervical cancer screening                                       | reporting period                                                                                                                                            |   |
| 2                       | Select Provider                                    | ALL                                                                     | Denominator:<br>Number of unique female patients age 18-64 with a visit in the reporting                                                                    |   |
| Lookup Encount          | Reporting Interval                                 | Custom                                                                  | period                                                                                                                                                      |   |
|                         | Reporting End Date                                 | 07/01/2013                                                              |                                                                                                                                                             |   |
| <b>)</b>                | Reporting Begin Date                               | 04/01/2013                                                              | To generate quality measure for historical dates, run migrate vitals utility for the                                                                        |   |
| Registry                |                                                    | Exclusions                                                              | specific date range. To migrate vitals click on Tools menu -> Migrate Vitals(Date<br>Range) or go to Registry band -> Vitals tab -> click on Migrate Vitals |   |
| 24                      |                                                    | Submit Clear                                                            |                                                                                                                                                             |   |
| Registry Reports        | Cross Tabs<br>Release lock                         | <b>Facility PCP PCG</b>                                                 | Insurance Race/Ethnicity Refine Export                                                                                                                      |   |
|                         |                                                    |                                                                         |                                                                                                                                                             | ~ |
|                         | Numerator D                                        | Penominator Percentage                                                  |                                                                                                                                                             |   |
| Quality Measures        | 243                                                | 1558 15.60                                                              |                                                                                                                                                             |   |