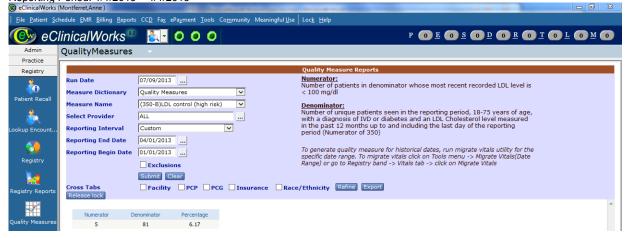

# Summit Internal Medicine LDL control (high risk)

Reporting Period: 10/1/2012 - 1/1/2013

| 🕑 eClini             | icalWorks <sup>…</sup>       | 🏭 🖸 🗿 🕘                        | POEOSODOROTOLOMO                                                                                                                                            |
|----------------------|------------------------------|--------------------------------|-------------------------------------------------------------------------------------------------------------------------------------------------------------|
| Admin Qu<br>Practice | alityMeasures                | <b>▼</b>                       |                                                                                                                                                             |
| Registry             |                              |                                | Quality Measure Reports                                                                                                                                     |
| <u>/a</u>            | un Date<br>easure Dictionary | 07/09/2013                     | Number of patients in denominator whose most recent recorded LDL level is<br>< 100 mo/dl                                                                    |
| atient Recall        | easure Name                  | (350-B)LDL control (high risk) | Denominator:                                                                                                                                                |
| 🧞 Se                 | elect Provider               | ALL                            | Number of unique patients seen in the reporting period, 18-75 years of age,<br>with a diagnosis of IVD or diabetes and an LDL Cholesterol level measured    |
| itup Encountin       | eporting Interval            | Custom                         | in the past 12 months up to and including the last day of the reporting<br>period (Numerator of 350)                                                        |
|                      | eporting End Date            | 01/01/2013                     | To generate quality measure for historical dates, run migrate vitals utility for the                                                                        |
| Registry             |                              | Exclusions                     | specific date range. To migrate vitals click on Tools menu -> Migrate Vitals(Date<br>Range) or go to Registry band -> Vitals tab -> click on Migrate Vitals |
| 24                   |                              | Submit Clear                   |                                                                                                                                                             |
| aistry Reports III   | elease lock                  | Facility PCP PCG Insura        | nce Race/Ethnicity Refine Export                                                                                                                            |
| <b>~</b>             | Numerator De                 | enominator Percentage          | *                                                                                                                                                           |
| ality Measures       | 4                            | 73 5.48                        |                                                                                                                                                             |

#### Reporting Period: 1/1/2013 - 4/1/2013

| e clinicalWorks        | (Montferret,Anne )                                 |                                                     |                                             |                                                                                                                                                                      | <u> </u> |
|------------------------|----------------------------------------------------|-----------------------------------------------------|---------------------------------------------|----------------------------------------------------------------------------------------------------------------------------------------------------------------------|----------|
| <u>File Patient Sc</u> | hedule <u>E</u> MR <u>B</u> illing <u>R</u> eports | s CC <u>D</u> Fa <u>x</u> ePayment <u>T</u> ools Co | o <u>m</u> munity Meaningful <u>U</u> se Lo | c <u>k</u> Help                                                                                                                                                      |          |
| 🕑 eC                   | linicalWorks <sup>"</sup>                          | 🕂 🖸 🖸 🖸                                             |                                             | ΡΟΕΟΣΟΡΟΚΟΤΟΙΟΜΟ                                                                                                                                                     |          |
| Admin                  | QualityMeasures                                    |                                                     |                                             |                                                                                                                                                                      |          |
| Practice               |                                                    |                                                     |                                             |                                                                                                                                                                      | _        |
| Registry               |                                                    |                                                     |                                             | iality Measure Reports                                                                                                                                               |          |
| 2                      | Run Date                                           | 07/09/2013                                          |                                             | imerator:<br>mber of patients in denominator whose most recent recorded LDL level is                                                                                 |          |
| ۵.                     | Measure Dictionary                                 | Quality Measures                                    |                                             | 100 mg/dl                                                                                                                                                            |          |
| Patient Recall         | Measure Name                                       | (350-B)LDL control (high risk)                      | V De                                        | enominator:                                                                                                                                                          |          |
| <u> </u>               | Select Provider                                    | ALL                                                 | wi                                          | mber of unique patients seen in the reporting period, 18-75 years of age,<br>th a diagnosis of IVD or diabetes and an LDL Cholesterol level measured                 |          |
| Lookup Encount         | Reporting Interval                                 | Custom                                              |                                             | the past 12 months up to and including the last day of the reporting<br>riod (Numerator of 350)                                                                      |          |
|                        | Reporting End Date                                 | 07/01/2013                                          |                                             | ,,                                                                                                                                                                   |          |
| <b>)</b>               | Reporting Begin Date                               | 04/01/2013                                          |                                             | generate quality measure for historical dates, run migrate vitals utility for the<br>ecific date range. To migrate vitals click on Tools menu -> Migrate Vitals(Date |          |
| Registry               |                                                    | Exclusions                                          |                                             | nge) or go to Registry band -> Vitals tab -> click on Migrate Vitals                                                                                                 |          |
| <u></u>                |                                                    | Submit Clear                                        |                                             |                                                                                                                                                                      |          |
| Registry Reports       | Cross Tabs<br>Release lock                         | Facility PCP PCG                                    | Insurance Race/Et                           | hnicity Refine Export                                                                                                                                                |          |
| <b>*</b>               | Numerator D                                        | enominator Percentage                               |                                             | ŕ                                                                                                                                                                    | ь.       |
| Quality Measures       | 6                                                  | 83 7.23                                             |                                             |                                                                                                                                                                      |          |