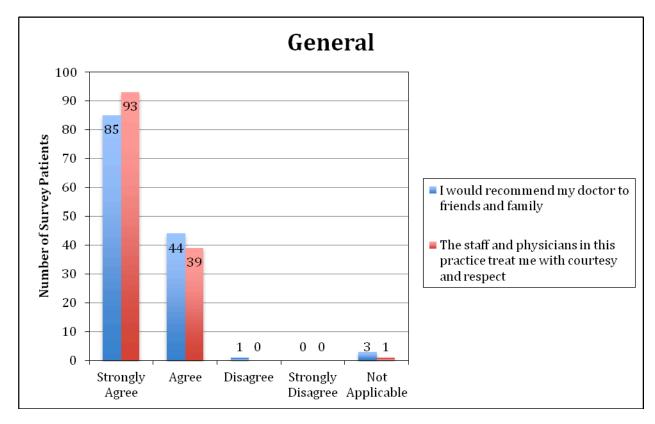

# Summit Internal Medicine Survey Report

- Conducted over 1 week
- 134 patients completed the survey