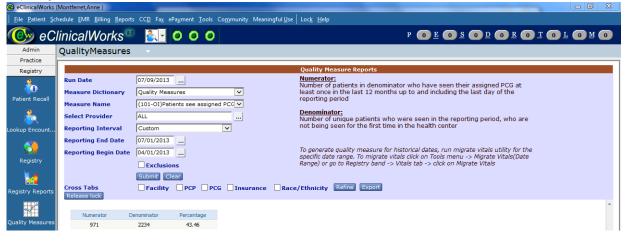

| A                                                                                                                                                           |
|                                                                                                       | tor Denominator Percentage             |                                                                                                                                                             |
| Quality Measures 1019                                                                                 | 2275 44.79                             |                                                                                                                                                             |

















## Summit Internal Medicine Survey Report The practice obtains feedback on the experiences of patient groups

Patients Under 65-year-old versus Patients over 65-years-old (Medicare)





## Summit Internal Medicine Survey Report The practice obtains feedback on the experiences of patient groups









## Summit Internal Medicine The practice obtains feedback from patients/families through qualitative means

Summit Internal Medicine obtained qualitative feedback from patients and families using a suggestion box in the waiting room. The following quotes are the comments, organized by the practice or the physician:

## Summit Internal Medicine:

"I appreciate that this practice validates parking. We go to others in the building who do not."

"Lovely, lovely woman who drew my