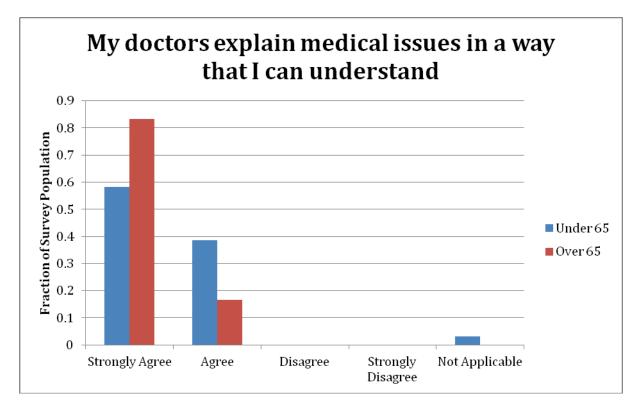

# Summit Internal Medicine Survey Report

- Conducted over 1 week
- 134 patients completed the survey