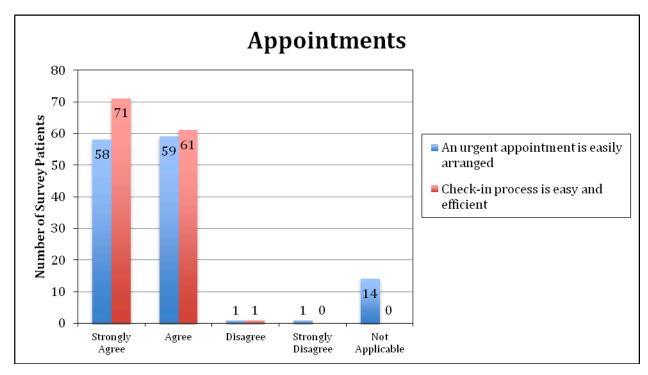

# Summit Internal Medicine Survey Report

- Conducted over 1 week
- 134 patients completed the survey