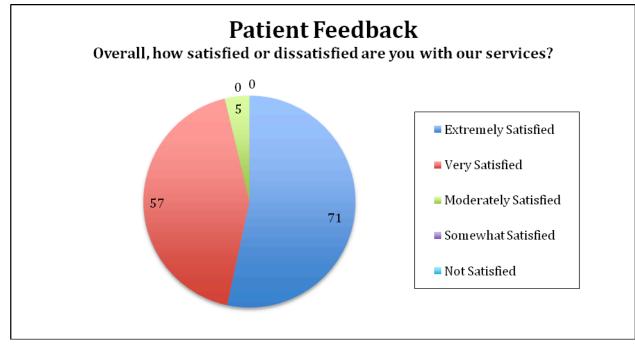

# Summit Internal Medicine Survey Report

- Conducted over 1 week
- 134 patients completed the survey