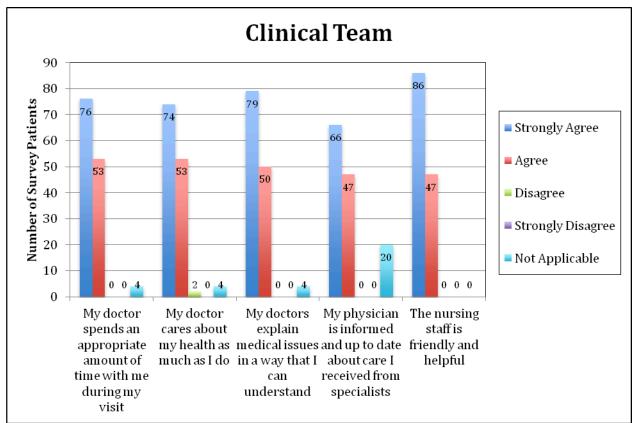

# Summit Internal Medicine Survey Report

- Conducted over 1 week
- 134 patients completed the survey