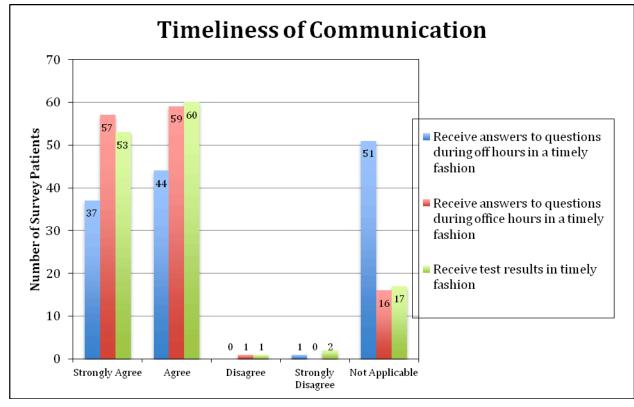

# Summit Internal Medicine Survey Report

- Conducted over 1 week
- 134 patients completed the survey