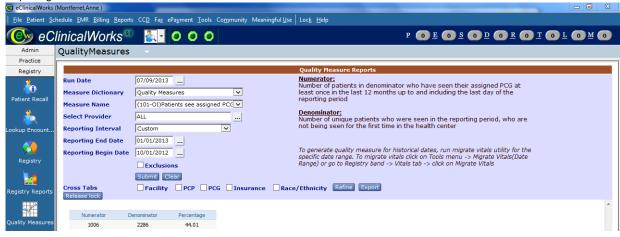

# Summit Internal Medicine Access: Patients see assigned PCG

#### Reporting Period: 10/1/2012 - 1/1/2013