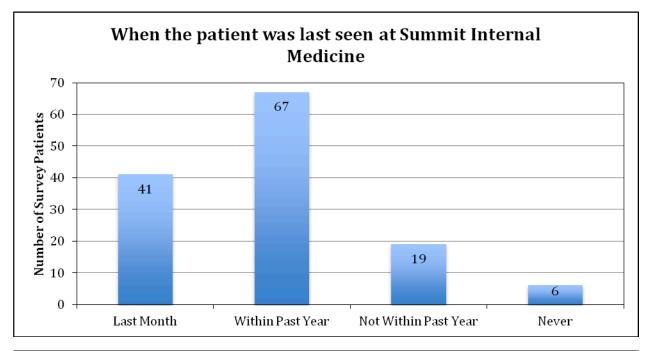

# Summit Internal Medicine Survey Report

- Conducted over 1 week
- 134 patients completed the survey