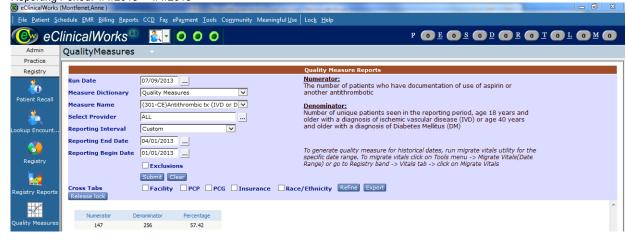

# Summit Internal Medicine Antithrombic treatment (Ischemic Vascular Disease or Diabetes Mellitus)

#### Reporting Period: 10/1/2012 - 1/1/2013

| eClinicalWorks (N | Montferret,Anne )                               |                                                            |                           |                                                                                                                                                                                                                                                   |
|-------------------|-------------------------------------------------|------------------------------------------------------------|---------------------------|---------------------------------------------------------------------------------------------------------------------------------------------------------------------------------------------------------------------------------------------------|
| Eile Patient Sch  | edule <u>E</u> MR <u>B</u> illing <u>R</u> epor | ts CC <u>D</u> Fa <u>x</u> ePa <u>y</u> ment <u>T</u> ools | Co <u>m</u> munity Meanin | aningful <u>U</u> se   Loc <u>k</u> <u>H</u> elp                                                                                                                                                                                                  |
| 🕑 eCl             | inicalWorks <sup>"</sup>                        | * 💽 0 0 0                                                  |                           | POEOSOD OROTOLOMO                                                                                                                                                                                                                                 |
| Admin             | QualityMeasures                                 |                                                            |                           |                                                                                                                                                                                                                                                   |
| Practice          |                                                 |                                                            |                           |                                                                                                                                                                                                                                                   |
| Registry          |                                                 |                                                            |                           | Quality Measure Reports                                                                                                                                                                                                                           |
|                   | Run Date<br>Measure Dictionary                  | 07/09/2013<br>Quality Measures                             |                           | Numerator:<br>The number of patients who have documentation of use of aspirin or<br>another antithrombotic                                                                                                                                        |
| Patient Recall    | Measure Name                                    | (301-CE)Antithrombic tx (IV                                | D or D 🗸                  | Denominator:<br>Number of unique patients seen in the reporting period, age 18 years and                                                                                                                                                          |
| <u> (</u>         | Select Provider<br>Reporting Interval           | ALL                                                        |                           | Number of unique patients seen in the reporting period, age 18 years and<br>older with a diagnosis of ischemic vascular disease (IVD) or age 40 years<br>and older with a diagnosis of Diabetes Mellitus (DM)                                     |
| Lookup Encount    | Reporting End Date                              | 01/01/2013                                                 |                           |                                                                                                                                                                                                                                                   |
| Registry          | Reporting Begin Date                            |                                                            |                           | To generate quality measure for historical dates, run migrate vitals utility for the<br>specific date range. To migrate vitals click on Tools menu -> Migrate Vitals(Date<br>Rance) or go to Registry ban-0 Vitals tab -> click on Migrate Vitals |
|                   |                                                 | Exclusions Submit Clear                                    |                           |                                                                                                                                                                                                                                                   |
| Registry Reports  | Cross Tabs<br>Release lock                      | Facility PCP P                                             | CG Insurance              | Race/Ethnicity Refine Export                                                                                                                                                                                                                      |
|                   | Numerator I                                     | Denominator Percentage                                     |                           | ^                                                                                                                                                                                                                                                 |
| Quality Measures  | 146                                             | 255 57.25                                                  |                           |                                                                                                                                                                                                                                                   |

#### Reporting Period: 1/1/2013 – 4/1/2013

| eClinicalWorks (N | Montferret,Anne )                                | and the second se |                                                                                                                                                             |
|-------------------|--------------------------------------------------|-----------------------------------------------------------------------------------------------------------------------------------------------------------------------------------------------------------------------------------------------------------------------------------------------------------------------------------------------------------------------------------------------------------------------------------------------------------------------------------------------------------------------------------------------------------------------------------------------------------------------------------------------------------------------------------------------------|-------------------------------------------------------------------------------------------------------------------------------------------------------------|
| <u> </u>          | edule <u>E</u> MR <u>B</u> illing <u>R</u> eport | s CC <u>D</u> Fa <u>x</u> ePayment <u>T</u> ools Co <u>m</u> mun                                                                                                                                                                                                                                                                                                                                                                                                                                                                                                                                                                                                                                    | ity Meaningful∐se   Loc <u>k</u> <u>H</u> elp                                                                                                               |
| 🕑 eCl             | inicalWorks <sup>"</sup>                         | 000                                                                                                                                                                                                                                                                                                                                                                                                                                                                                                                                                                                                                                                                                                 | POEOSODOROTOLOMO                                                                                                                                            |
| Admin Practice    | QualityMeasures                                  | <b>*</b>                                                                                                                                                                                                                                                                                                                                                                                                                                                                                                                                                                                                                                                                                            |                                                                                                                                                             |
| Registry          |                                                  |                                                                                                                                                                                                                                                                                                                                                                                                                                                                                                                                                                                                                                                                                                     | Quality Measure Reports                                                                                                                                     |
| 6                 | Run Date<br>Measure Dictionary                   | 07/09/2013                                                                                                                                                                                                                                                                                                                                                                                                                                                                                                                                                                                                                                                                                          | Numerator:<br>The number of patients who have documentation of use of aspirin or<br>another antithrombotic                                                  |
| Patient Recall    | Measure Name                                     | (301-CE)Antithrombic tx (IVD or D                                                                                                                                                                                                                                                                                                                                                                                                                                                                                                                                                                                                                                                                   |                                                                                                                                                             |
|                   | Select Provider<br>Reporting Interval            | ALL                                                                                                                                                                                                                                                                                                                                                                                                                                                                                                                                                                                                                                                                                                 |                                                                                                                                                             |
| 3                 | Reporting End Date                               | 07/01/2013                                                                                                                                                                                                                                                                                                                                                                                                                                                                                                                                                                                                                                                                                          | To generate quality measure for historical dates, run migrate vitals utility for the                                                                        |
| Registry          | Reporting Begin Date                             | 04/01/2013                                                                                                                                                                                                                                                                                                                                                                                                                                                                                                                                                                                                                                                                                          | specific date range. To migrate vitals click on Tools menu -> Migrate Vitals(Date<br>Range) or go to Registry band -> Vitals tab -> click on Migrate Vitals |
| 24                | Cross Tabs                                       | Submit Clear                                                                                                                                                                                                                                                                                                                                                                                                                                                                                                                                                                                                                                                                                        | surance Race/Ethnicity Refine Export                                                                                                                        |
| Registry Reports  | Release lock                                     |                                                                                                                                                                                                                                                                                                                                                                                                                                                                                                                                                                                                                                                                                                     |                                                                                                                                                             |
|                   | Numerator D                                      | enominator Percentage                                                                                                                                                                                                                                                                                                                                                                                                                                                                                                                                                                                                                                                                               |                                                                                                                                                             |
| Quality Measures  | 150                                              | 245 61.22                                                                                                                                                                                                                                                                                                                                                                                                                                                                                                                                                                                                                                                                                           |                                                                                                                                                             |