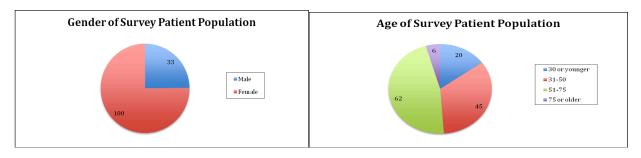

# Summit Internal Medicine Survey Report

- Conducted over 1 week
- 134 patients completed the survey