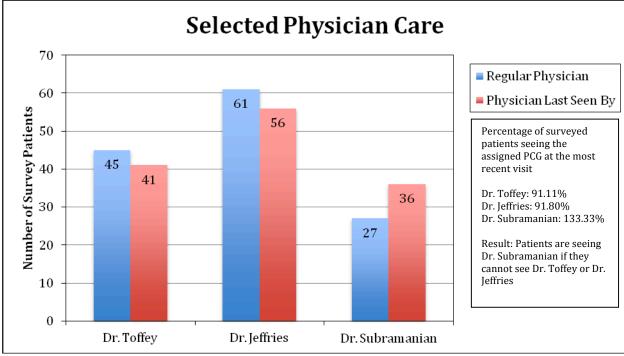

|                                                                                                                                                             |

# Summit Internal Medicine Survey Report

- Conducted over 1 week
- 134 patients completed the survey







# Summit Internal Medicine Access: Patients see assigned PCG

#### Reporting Period: 10/1/2012 - 1/1/2013



#### Reporting Period: 1/1/2013 - 4/1/2013

| C eChinicalWorks (Montferret, Anne )                                                                  |                                        |                                                                                                                                                             |
|-------------------------------------------------------------------------------------------------------|----------------------------------------|-------------------------------------------------------------------------------------------------------------------------------------------------------------|
| Eile Patient Schedule EMR Billing