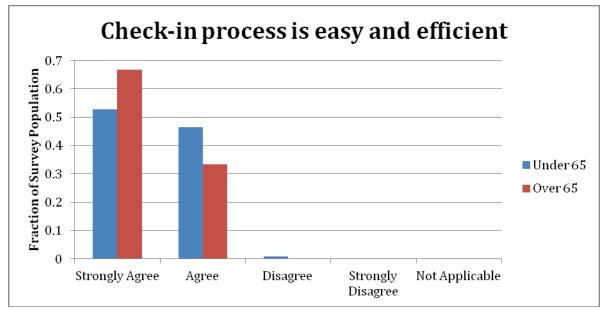

# Summit Internal Medicine Survey Report

- Conducted over 1 week
- 134 patients completed the survey