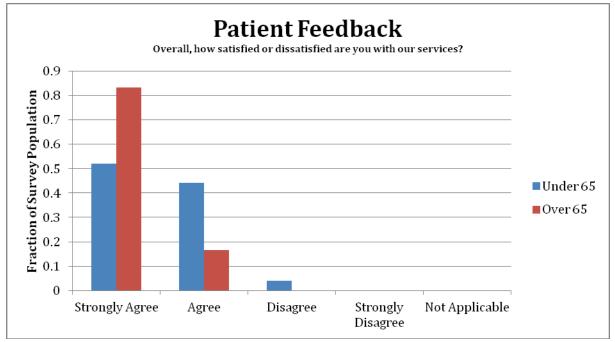

# Summit Internal Medicine Survey Report

- Conducted over 1 week
- 134 patients completed the survey