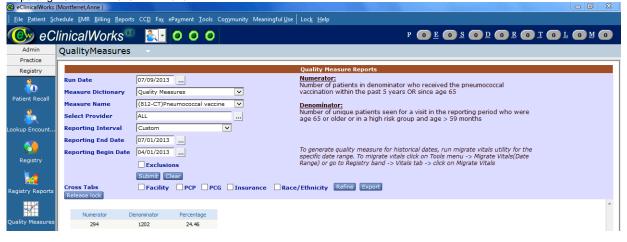

## Summit Internal Medicine Pneumococcal vaccine (Patients > 65)

#### Reporting Period: 10/1/2012 – 1/1/2013

Reporting Period: 1/1/2013 - 4/1/2013

- 0 ClinicalWorks (Montferret,Anne ) Eile Patient Schedule EMR Billing Reports CCD Fax ePayment Iools Community Meaningful Use Lock Help POEOSODOROTOLOMO 📵 eClinicalWorks 🐃 🔣 💽 💿 💿 QualityMeasures Practice Registry Quality Measure 07/09/2013 ... Numerator: Number of patients in denominator who received the pneumococcal vaccination within the past 5 years OR since age 65 Run Date 6 Measure Dictionary Quality Measures ~ Patient Recall (812-CT)Pneumococcal vaccine Denominator: Number of unique patients seen for a visit in the reporting period who were age 65 or older or in a high risk group and age > 59 months Measure Name ~ 2 Select Provider ΔΠ ~ Reporting Interval Custom Reporting End Date 04/01/2013 ... 0 To generate quality measure for historical dates, run migrate vitals utility for the specific date range. To migrate vitals click on Tools menu -> Migrate Vitals(Date Range) or go to Registry band -> Vitals(tat >> click on Migrate Vitals) Reporting Begin Date 01/01/2013 ... Registry Exclusions Submit Clear 2 cross Tabs Facility PCP PCG Insurance Race/Ethnicity Refine Export Release lock × Numerator Denominator Percentage 261 1190 21.93