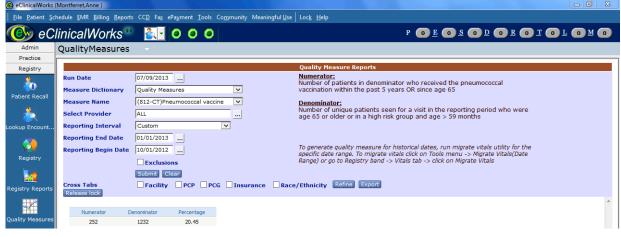

## Summit Internal Medicine Pneumococcal vaccine (Patients > 65)

#### Reporting Period: 10/1/2012 – 1/1/2013

Reporting Period: 1/1/2013 - 4/1/2013

- 0 ClinicalWorks (Montferret,Anne ) Eile Patient Schedule EMR Billing Reports CCD Fax ePayment Iools Community Meaningful Use Lock Help POEOSODOROTOLOMO 📵 eClinicalWorks 🐃 🔣 💽 💿 💿 QualityMeasures Practice Registry Quality Measure 07/09/2013 ... Numerator: Number of patients in denominator who received the pneumococcal vaccination within the past 5 years OR since age 65 Run Date 6 Measure Dictionary Quality Measures ~ Patient Recall (812-CT)Pneumococcal vaccine Denominator: Number of unique patients seen for a visit in the reporting period who were age 65 or older or in a high risk group and age > 59 months Measure Name ~ 2 Select Provider ΔΠ ~ Reporting Interval Custom Reporting End Date 04/01/2013 ... 0 To generate quality measure for historical dates, run migrate vitals utility for the specific date range. To migrate vitals click on Tools menu -> Migrate Vitals(Date Range) or go to Registry band -> Vitals(tat >> click on Migrate Vitals) Reporting Begin Date 01/01/2013 ... Registry Exclusions Submit Clear 2 cross Tabs Facility PCP PCG Insurance Race/Ethnicity Refine Export Release lock × Numerator Denominator Percentage 261 1190 21.93